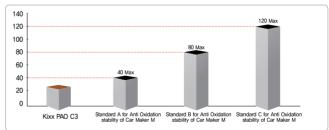

made from PAO and very high viscosity index(VHVI) base oil
- Meets the latest ACEA C3 specification and exceeds global car OEM requirements
- Prevents engine's camshaft wear
- Prolongs engine's life with exceptional anti-oxidation stability

### **KEY PROPERTIES**

| SAE Grade                | 5W-30    | 5W-40    |
|--------------------------|----------|----------|
| Density, kg/L @15°C      | 0.851    | 0.856    |
| Viscosity, mm²/s @ 40°C  | 63.6     | 84.8     |
| Viscosity, mm²/s @ 100°C | 11.6     | 14.4     |
| Viscosity Index          | 180      | 177      |
| Pour Point °C            | -45      | -45      |
| Flash Point °C           | 232      | 232      |
| Package (Liters)         | 1,4T,200 | 1,4T,200 |

Result of Cam Wear test



#### Result of Anti-Oxidation Stability test