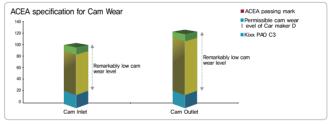

*

- High performance fully synthetic engine oil made from PAO and very high viscosity index(VHVI) base oil
- Meets the latest ACEA C3 specification and exceeds global car OEM requirements
- Prevents engine's camshaft wear
- Prolongs engine's life with exceptional anti-oxidation stability

### **KEY PROPERTIES**

| SAE Grade                | 5W-30    | 5W-40    |
|--------------------------|----------|----------|
| Density, kg/L @15°C      | 0.851    | 0.856    |
| Viscosity, mm²/s @ 40°C  | 63.6     | 84.8     |
| Viscosity, mm²/s @ 100°C | 11.6     | 14.4     |
| Viscosity Index          | 180      | 177      |
| Pour Point °C            | -45      | -45      |
| Flash Point °C           | 232      | 232      |
| Package (Liters)         | 1,4T,200 | 1,4T,200 |

Result of Cam Wear test



#### Result of Anti-Oxidation Stability test